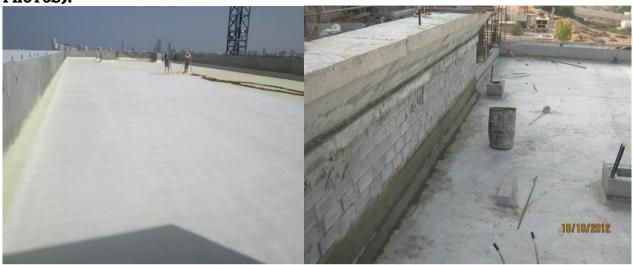

ating, spray Applied, which transform from liquid texture during application into elastic and flexible coating when drying, and its specification: highly flexibility, Weather resistant, and High adhesion power

## **IMPORTANT NOTE:**

- •The above mentioned insulation system is thermal and moisture protection system.
- •SAB®Tron insulation system guarantee is for 20 years only.



**COMPANY PROFILE** 

Rev

02/2017

### WATERPROOFING DEPARTMENT.

### SABtron Insulation System Section





- 1 POLYURETHANE FOAM (35 - 45 mm Thickness)
- 2- BITUMEN RUBBERIZED 3- SEPARATION LAYER 4- SCREED CONCRETE

- 5- EXPANSION JOINT FILLER
- 6- SABcreet













WATERPROOFING DEPARTMENT.

COMPANY PROFILE

Rev

02/2017

### SAB® INSULATION METHODOLOGY CLARIFICATION, (SUPPORTED BY SAB® ARCHIVE PHOTOS).



Step#2: polyurethane application.

Step #1: Roof preparation.



Step#3: Cold Rubbrize application.

Step#5: Separation layers application.

Step#6:Ridges execution.



02/06/2016 0



**COMPANY PROFILE** 

Rev

02/2017

### WATERPROOFING DEPARTMENT.



Step#7: screed casting.

Step#8: screed softening by the helicopter.



Step#9: expansion joints execution, SIZE: 20cmx20cm.

Step#10: Removing the flexible sheets.



Step#11: filling the expansion joints by: sponge then mastic.

Step#12: Acrylic application (top coat).















WATERPROOFING DEPARTMENT.

**COMPANY PROFILE** 

Rev

02/2017

### STANDARD SPECIFICATIONS ACCORDING TO SAB® INSULATION SYSTEMS:

### **B-** SAB<sup>®</sup>Pro111 Insulation System/ Roof.

- 1. The threshold either for door or staircase," in case of existin