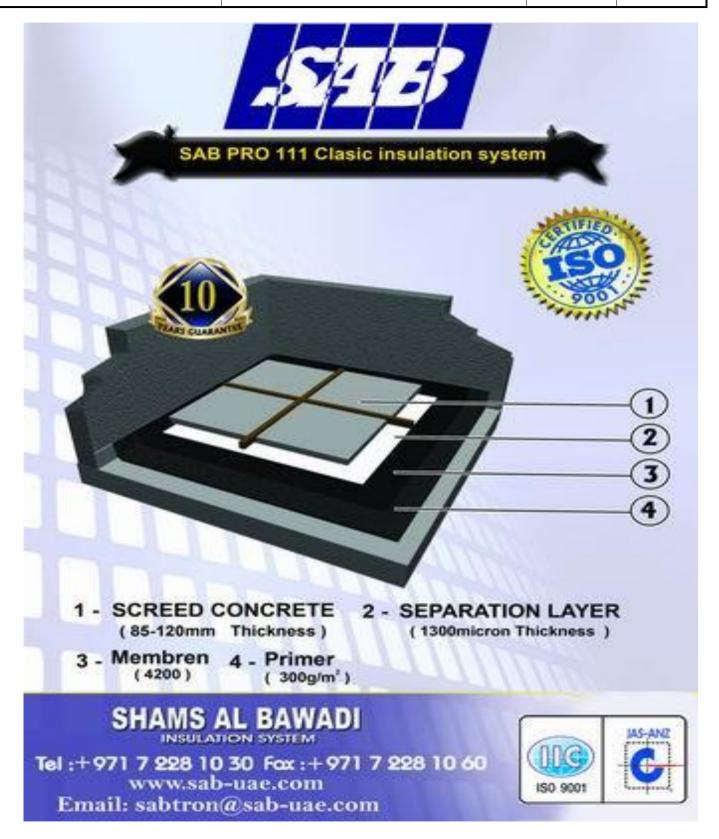

### INTRODUCTION:

SAB ® Insulation system has been established since 2004 in Ras Al Khimah – UAE, as a specialist company in waterproofing domain. During the past years our ambition and passion motivated us to develop our performance in many important ways.

We believe that in order to succeed we must face certain obstacles and challenges in our career. However we could during the few past years to become one of the certificated and qualified companies from most of ministries, government departments, and multiple of consultants.