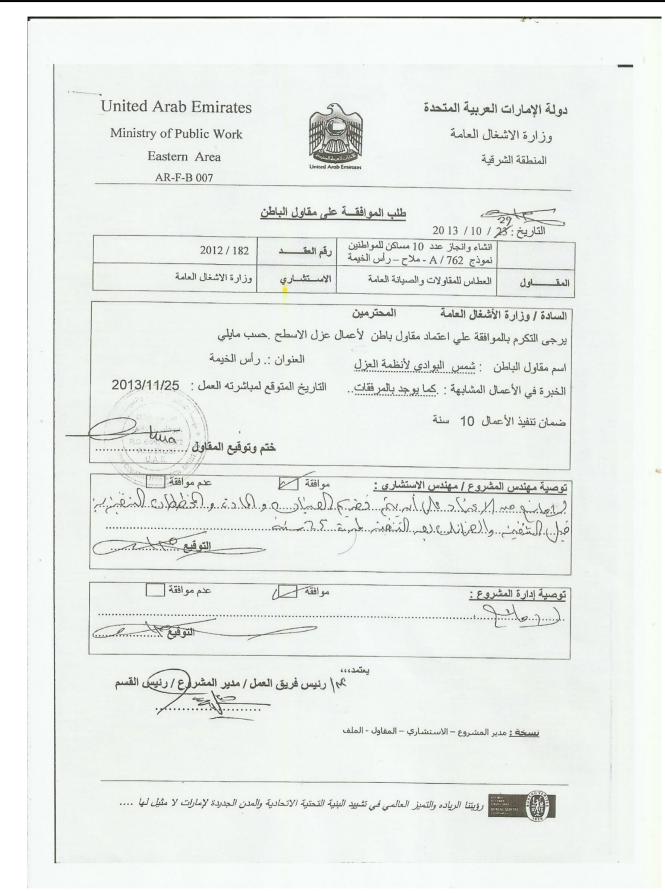

#### طلب الموافقة على مقاول الباطن

التاريخ: 24 / 09 / 24

| 2012/4               | رقم العقد | آنشاء وانجاز 24 مسكن للمواطنين/وادي<br>اصفني – راس الخيمه | اسم المشروع |
|----------------------|-----------|-----------------------------------------------------------|-------------|
| وزارة الاشغال العامه | الاستشاري | الامارات للمقاولات العامه                                 | المقاول     |

السادة / وزارة الأشغال العامة المحترمين

يرجى التكرم بالموافقة على اعتماد مقاول الباطن لأعمال العزل حسب مايلي:

اسم مقاول الباطن: شمس البوادي لانظمه العزل ( العنوان: راس الخيمه SAB).

الخبرة في الأعمال المشابهة: يوجد مرفقات

ضمان تنفيد الأعمال 10 سنة

التاريخ المتوقع لمباشرته العمل: 10/10/ 2012

United Arab Emirates

Ministry of Public Work

EAST Area AR-F-B 007

توصية مهندس المشروع / مهندس الاستشارى: موافقة ك عدم موافقة المرابع من المستروع / مهندس الاستشارى: موافقة ك عدم موافقة المرابع من ال

توصية إدارة المشروع: موافقة عدم موافقة المشروع: عدم موافقة المسروع عدم المسرو

يعتمد،،، كريس فريق العمل/مدير المشروع/رئيس القسم

نسخة: مدير المشروع - الاستشاري - المقاول - الملف

ورينتا الرياده والتميز العالمي في تشبيد البنية التحتية الاتحادية والمدن الجديدة لإمارات لا مثيل لها ....