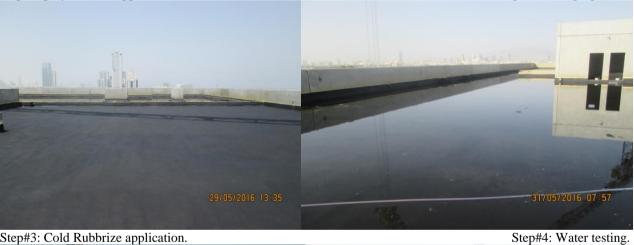

application into elastic and flexible coating when drying, and its specification: highly flexibility, Weather resistant, and High adhesion power

## **IMPORTANT NOTE:**

- •The above mentioned insulation system is thermal and moisture protection system.
- •SAB®Tron insulation system guarantee is for 20 years only.



**COMPANY PROFILE** 

Rev

02/2017

### WATERPROOFING DEPARTMENT.

### SABtron Insulation System Section





- 1 POLYURETHANE FOAM (35 - 45 mm Thickness)
- 2- BITUMEN RUBBERIZED 3- SEPARATION LAYER 4- SCREED CONCRETE

- 5- EXPANSION JOINT FILLER
- 6- SABcreet













WATERPROOFING DEPARTMENT.

COMPANY PROFILE

Rev

02/2017

### SAB® INSULATION METHODOLOGY CLARIFICATION, (SUPPORTED BY SAB® ARCHIVE PHOTOS).



Step#2: polyurethane application.

Step #1: Roof preparation.



Step#3: Cold Rubbrize application.

Step#5: Separation layers application.

Step#6:Ridges execution.



02/06/2016 0



**COMPANY PROFILE** 

Rev

02/2017

### WATERPROOFING DEPARTMENT.



Step#7: screed casting.

Step#8: screed softening by the helicopter.



Step#9: expansion joints execution, SIZE: 20cmx20cm.

Step#10: Removing the flexible sheets.



Step#11: filling the expansion joints by: sponge then mastic.

Step#12: Acrylic application (top coat).















WATERPROOFING DEPARTMENT.

**COMPANY PROFILE** 

Rev

02/2017

### STANDARD SPECIFICATIONS ACCORDING TO SAB® INSULATION SYSTEMS:

### **B-** SAB<sup>®</sup>Pro111 Insulation System/ Roof.

- 1. The threshold either for door or staircase," in case of existing", should be on place and at specific height approximately30 cm.