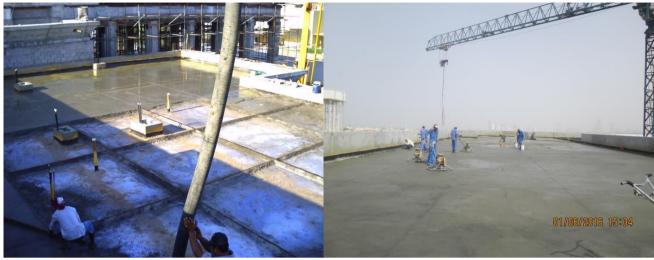

ned insulation system is thermal and moisture protection system.
- •SAB®Tron insulation system guarantee is for 20 years only.



**COMPANY PROFILE** 

Rev

02/2017

### WATERPROOFING DEPARTMENT.

### SABtron Insulation System Section





- 1 POLYURETHANE FOAM (35 - 45 mm Thickness)
- 2- BITUMEN RUBBERIZED 3- SEPARATION LAYER 4- SCREED CONCRETE

- 5- EXPANSION JOINT FILLER
- 6- SABcreet













WATERPROOFING DEPARTMENT.

COMPANY PROFILE

Rev

02/2017

### SAB® INSULATION METHODOLOGY CLARIFICATION, (SUPPORTED BY SAB® ARCHIVE PHOTOS).



Step#2: polyurethane application.

Step #1: Roof preparation.



Step#3: Cold Rubbrize application.

Step#5: Separation layers application.

Step#6:Ridges execution.



02/06/2016 0



**COMPANY PROFILE** 

Rev

02/2017

### WATERPROOFING DEPARTMENT.



Step#7: screed casting.

Step#8: screed softening by the helicopter.



Step#9: expansion joints execution, SIZE: 20cmx20cm.

Step#10: Removing the flexible sheets.



Step#11: filling the expansion joints by: sponge then mastic.

Step#12: Acrylic application (top coat).















WATERPROOFING DEPARTMENT.

**COMPANY PROFILE** 

Rev

02/2017

### STANDARD SPECIFICATIONS ACCORDING TO SAB® INSULATION SYSTEMS:

### **B-** SAB<sup>®</sup>Pro111 Insulation System/ Roof.

- 1. The threshold either for door or staircase," in case of existing", should be on place and at specific height approximately30 cm.
- 2. Ac pipes& water which been placed on the parapet, must be lifted up and higher then insulations layers.
- 3. Ac pipes which been existed in the middle of the roof slab, must be lifted