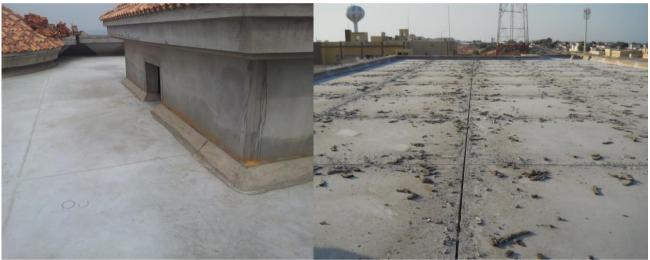

Tron insulation system guarantee is for 20 years only.



**COMPANY PROFILE** 

Rev

02/2017

### WATERPROOFING DEPARTMENT.

### SABtron Insulation System Section





- 1 POLYURETHANE FOAM (35 - 45 mm Thickness)
- 2- BITUMEN RUBBERIZED 3- SEPARATION LAYER 4- SCREED CONCRETE

- 5- EXPANSION JOINT FILLER
- 6- SABcreet













WATERPROOFING DEPARTMENT.

COMPANY PROFILE

Rev

02/2017

### SAB® INSULATION METHODOLOGY CLARIFICATION, (SUPPORTED BY SAB® ARCHIVE PHOTOS).



Step#2: polyurethane application.

Step #1: Roof preparation.



Step#3: Cold Rubbrize application.

Step#5: Separation layers application.

Step#6:Ridges execution.



02/06/2016 0



**COMPANY PROFILE** 

Rev

02/2017

### WATERPROOFING DEPARTMENT.



Step#7: screed casting.

Step#8: screed softening by the helicopter.



Step#9: expansion joints execution, SIZE: 20cmx20cm.

Step#10: Removing the flexible sheets.



Step#11: filling the expansion joints by: sponge then mastic.

Step#12: Acrylic application (top coat).















WATERPROOFING DEPARTMENT.

**COMPANY PROFILE** 

Rev

02/2017

### STANDARD SPECIFICATIONS ACCORDING TO SAB® INSULATION SYSTEMS:

### **B-** SAB<sup>®</sup>Pro111 Insulation System/ Roof.

- 1. The threshold either for door or staircase," in case of existing", should be on place and at specific height approximately30 cm.
- 2. Ac pipes& water which been placed on the parapet, must be lifted up and higher then insulations layers.
- 3. Ac pipes which been existed in the middle of the roof slab, must be lifted up 40 cm.
- 4. As preparation before starting insulation system, roof s