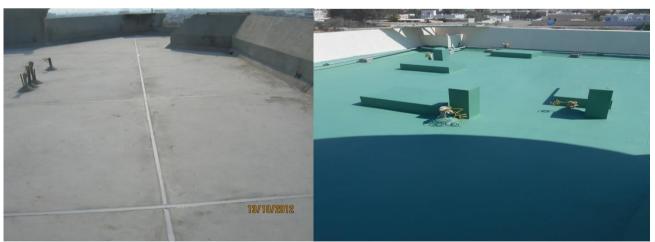

# WATERPROOFING DEPARTMENT.

### SABtron Insulation System Section





- 1 POLYURETHANE FOAM (35 - 45 mm Thickness)
- 2- BITUMEN RUBBERIZED 3- SEPARATION LAYER 4- SCREED CONCRETE

- 5- EXPANSION JOINT FILLER
- 6- SABcreet













WATERPROOFING DEPARTMENT.

COMPANY PROFILE

Rev

02/2017

### SAB® INSULATION METHODOLOGY CLARIFICATION, (SUPPORTED BY SAB® ARCHIVE PHOTOS).



Step#2: polyurethane application.

Step #1: Roof preparation.



Step#3: Cold Rubbrize application.

Step#5: Separation layers application.

Step#6:Ridges execution.



02/06/2016 0



**COMPANY PROFILE** 

Rev

02/2017

### WATERPROOFING DEPARTMENT.



Step#7: screed casting.

Step#8: screed softening by the helicopter.



Step#9: expansion joints execution, SIZE: 20cmx20cm.

Step#10: Removing the flexible sheets.



Step#11: filling the expansion joints by: sponge then mastic.

Step#12: Acrylic application (top coat).















WATERPROOFING DEPARTMENT.

**COMPANY PROFILE** 

Rev

02/2017

### STANDARD SPECIFICATIONS ACCORDING TO SAB® INSULATION SYSTEMS:

### **B-** SAB<sup>®</sup>Pro111 Insulation System/ Roof.

- 1. The threshold either for door or staircase," in case of existing", should be on place and at specific height approximately30 cm.
- 2. Ac pipes& water which been placed on the parapet, must be lifted up and higher then insulations layers.
- 3. Ac pipes which been existed in the middle of the roof slab, must be lifted up 40 cm.
- 4. As preparation before starting insulation system, roof slab should be smoothening.
- 5. Execute slop corners 20x20 cm along with the parapet, to avoid t