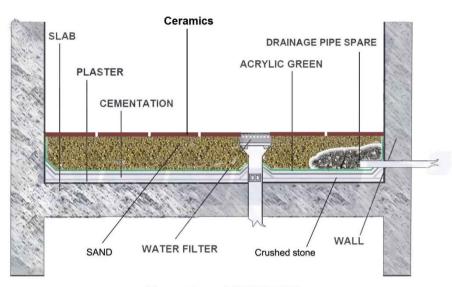

t or poor quality materials,( this procedure should be on the main contractor responsibility, and under consultant engineer supervision).
- 5. Upon completion from all waterproofing works and installing water pipes on its places, as a precautionary action form any further leakage or vandalism, all insulation materials must be covered by sand / 03 which will be used during ceramic execution.
- 6. We do recommend and advise ceramic applicators to use flexible and water resistance mortar properly while installing ceramic (floor) and the tub, these materials would support and complement our works.

### SAB®Roof guarantees is valid for 5 years.





WATERPROOFING DEPARTMENT.

**COMPANY PROFILE** 

Rev

02/2017

### مقطع تفصيلي لأعمال عزل دورات المياه

### SAB<sup>®</sup>Roof Insulation System



حسب المواصفات القياسية لـ SAB





نموذج 243/01/013













**COMPANY PROFILE** 

Rev

02/2017

### WATERPROOFING DEPARTMENT.

### DESCRIPTION

SAB<sup>®</sup> Crystal 410is a unique sealing compound designed to expand rapidly when exposed to moisture making it a self-healing joint material for construction joint applications.

### RECOMMENDED FOR

Typical Applications for Penebar SW-45 Rapid include building foundations, slabs, retaining walls, storage tanks, and similar non-moving cold construction joints.

### SAB®Crystal 410 methodology

- This system is made of 2 materials: SAB<sup>®</sup>Crystal 410 concentrate and one more other supporting material.
- As preparation:
- Cleaning scope of work area properly.
- Spraying the outer side with water, the Property of this material it