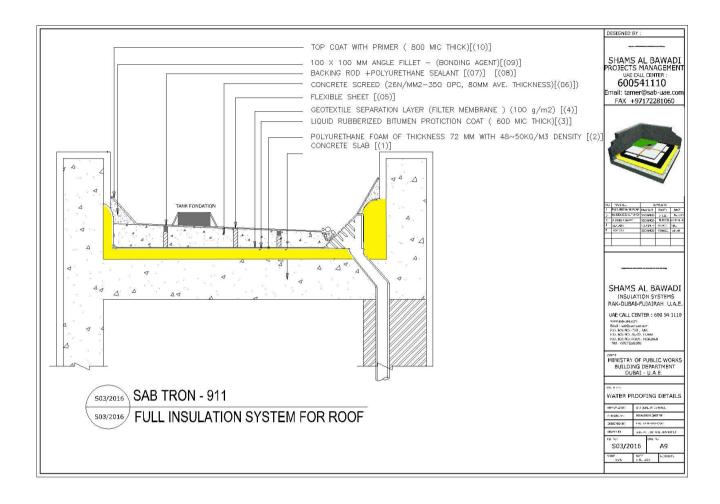

e on any concrete slab sides.
- Water proofing system and having high resistance against chemicals materials.
- Effective against hydrostatic pressure.
- Easy to apply with shortage time and cost.
- Doesn't weaken the concrete or breaking it.
- Doesn't need any extra protection after execution.
- Minimizing the existing cracks.
- Non poison as well as eco-friendly. So it is safe to be used as a waterproofing material inside or outside the water tank.
- Protect the concrete slab and the inner supporting iron.
- Lightweight materials moreover, it can be used even on an old concrete without adding an extra weight. While in other insulation system we have to consider this matter specifically.





WATERPROOFING DEPARTMENT.

**COMPANY PROFILE** 

Rev

02/2017

### SAB® TRON FOR GREEN BUILDING













COMPANY PROFILE

Rev

02/2017

WATERPROOFING DEPARTMENT.

### **Quality System Procedure**

### "SPRAY APPLICATION PROCEDURE"



### 1. Purpose:

### INTRODUCTION

### WHAT IS POLYURETHANE?

It is the first step in the Combo roof system which is providing thermal and moistures protection. A chemical reaction will happen when two liquid components are combined at the tip of a gun. When the two parts are combined in the spray nozzle, they start a chemical reaction that creates the foam. Within seconds, the liquid is on the roof surface has expanded to 20 times its original mass, within minutes this foam can be walked on and cures to 90 percent of its full strength in about four hours.

### The purpose of this quality system procedure is to ensure that:

- All polyurethane applica