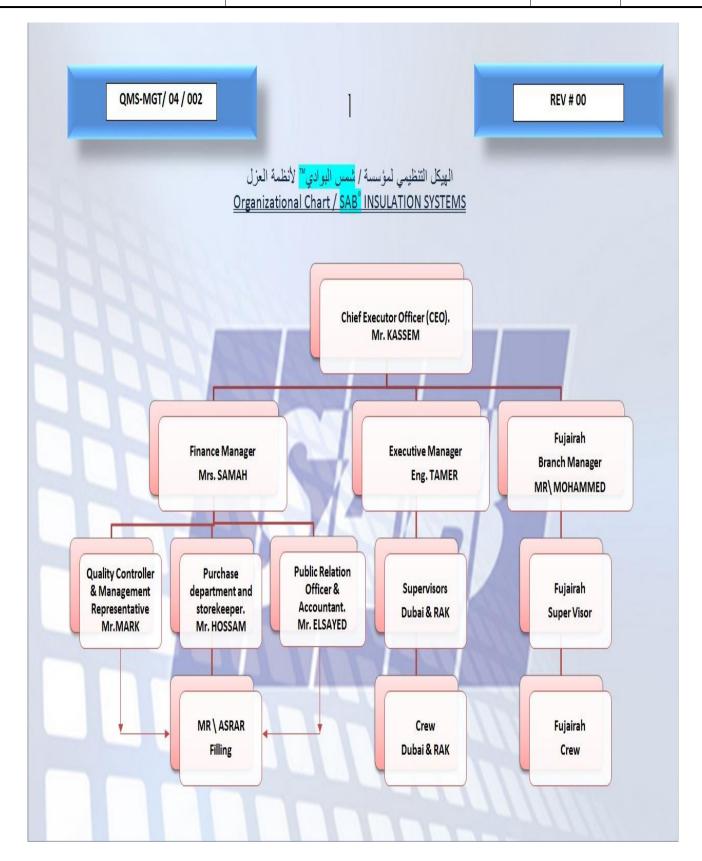

### INTRODUCTION:

SAB ® Insulation system has been established since 2004 in Ras Al Khimah – UAE, as a specialist company in waterproofing domain. During the past years our ambition and passion motivated us to develop our performance in many important ways.

We believe that in order to succeed we must face certain obstacles and challenges in our career. However we could during the few past years to become one of the certificated and qualified companies from most of ministries, government departments, and multiple of consultants.

We began as a small company having few members during the previous years we built our big family in very healthy environment and strong bonds with one principle and vision.

Strategically, our career forms part from society service, our major responsibility toward society is working as hard as possible.

All appreciation and gratitude is given to UAE'S government and citizens for the great supporting.

Kassem Mohammed Ghatrif

CEO

**COMPANY PROFILE** 

Rev

02/2017

WATERPROOFING DEPARTMENT.

Mission: supporting community services by delivering excellent works.

Vision: Credibility, professionalism, and hardworking leads to success.

Value: commitment towards our principles and responsibilities.

**COMPANY PROFILE** 

Rev

02/2017

**COMPANY PROFILE** 

Rev

02/2017