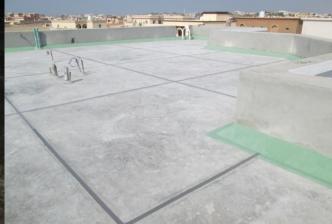

irc}$ Archive Photos).



Step#1: Roof preparation, threshold placement.

Step#2:Roof preparation, parapet A/C pipes.



Step#3: Roof preparation, middle A/C pipes.

Step#4: Roof preparation, electrical conductors are well sealed



Step#5: slop corners 20x20 cm along with the parapet.

Step#6: 1.5x1.5 cm execution along the parapet.





WATERPROOFING DEPARTMENT.

COMPANY PROFILE

Rev

02/2017

### SAB $^{\circ}$ Insulation methodology clarification, (supported by SAB $^{\circ}$ Archive Photos).



Step#7: applying cold bituminous primer

.Step#8: Install one layer APP elastomeric membrane.



Step#9: Water testing..

Step#10: Ridge execution.



Step#11 screed casting

step #12: screed softening by the helicopter.





**COMPANY PROFILE** 

Rev

02/2017

### WATERPROOFING DEPARTMENT.





Step# 13

step#14: filling the expansion joints by: sponge then mastic.













**COMPANY PROFILE** 

Rev

02/2017

WATERPROOFING DEPARTMENT.

### STANDARD SPECIFICATIONS ACCORDING TO SAB® INSULATION SYSTEMS:

**C. SAB**<sup>®</sup>**Roof Insulation System/** Balconies, Kitchens, and Toilets.

### **Recommendations:**

- 1. Water pipes should be placed in place and minimally on height 4 cm.
- 2. Water pipelines should be installed very carefully above insulation layers, without causing any damages or vandalism.
- 3. Wet area insulation layers must be implemented, when all ceramic (walls)installation has been completed.

### How to implement wet area insulation layers:

- 1. As a preparation for perfect result these procedure must be taken into consideration: Cleaning the surface pro