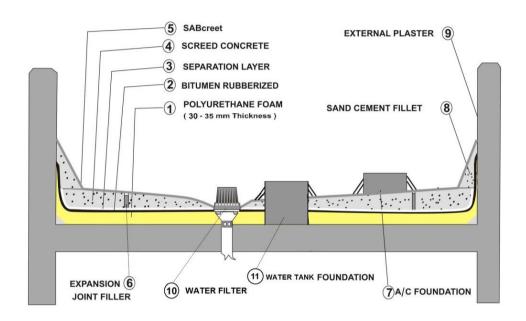

ing in this weakness area.
- 12. Air conditions bases (main contractor responsibility) should implement on the top of the roof slab far away from expansion joints, this step should be before acrylic execution. Taking into consideration keeping the insulation system clean and safe.
- 13. apply (Acrylic) top coating, spray Applied, which transform from liquid texture during application into elastic and flexible coating when drying, and its specification: highly flexibility, Weather resistant, and High adhesion power

## **IMPORTANT NOTE:**

- •The above mentioned insulation system is thermal and moisture protection system.
- •SAB®Tron insulation system guarantee is for 20 years only.



**COMPANY PROFILE** 

Rev

02/2017

### WATERPROOFING DEPARTMENT.

### SABtron Insulation System Section





- 1 POLYURETHANE FOAM (35 - 45 mm Thickness)
- 2- BITUMEN RUBBERIZED 3- SEPARATION LAYER 4- SCREED CONCRETE

- 5- EXPANSION JOINT FILLER
- 6- SABcreet













WATERPROOFING DEPARTMENT.

COMPANY PROFILE

Rev

02/2017

### SAB® INSULATION METHODOLOGY CLARIFICATION, (SUPPORTED BY SAB® ARCHIVE PHOTOS).



Step#2: polyurethane application.

Step #1: Roof preparation.



Step#3: Cold Rubbrize application.

Step#5: Separation layers application.

Step#6:Ridges execution.



02/06/2016 0



**COMPANY PROFILE** 

Rev

02/2017

### WATERPROOFING DEPARTMENT.



Step#7: screed casting.

Step#8: screed softening by the helicopter.



Step#9: expansion joints execution, SIZE: 20cmx20cm.

Step#10: Removing the flexible sheets.



Step#11: filling the expansion joints by: sponge then mastic.

Ste