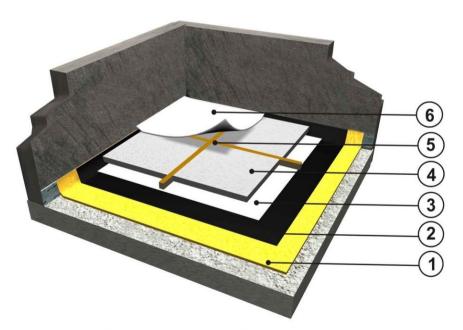

g in this weakness area.
- 12. Air conditions bases (main contractor responsibility) should implement on the top of the roof slab far away from expansion joints, this step should be before acrylic execution. Taking into consideration keeping the insulation system clean and safe.
- 13. apply (Acrylic) top coating, spray Applied, which transform from liquid texture during application into elastic and flexible coating when drying, and its specification: highly flexibility, Weather resistant, and High adhesion power

## **IMPORTANT NOTE:**

- •The above mentioned insulation system is thermal and moisture protection system.
- •SAB®Tron insulation system guarantee is for 20 years only.



**COMPANY PROFILE** 

Rev

02/2017

### WATERPROOFING DEPARTMENT.

### SABtron Insulation System Section





- 1 POLYURETHANE FOAM (35 - 45 mm Thickness)
- 2- BITUMEN RUBBERIZED 3- SEPARATION LAYER 4- SCREED CONCRETE

- 5- EXPANSION JOINT FILLER
- 6- SABcreet













WATERPROOFING DEPARTMENT.

COMPANY PROFILE

Rev

02/2017

### SAB® INSULATION METHODOLOGY CLARIFICATION, (SUPPORTED BY SAB® ARCHIVE PHOTOS).



Step#2: polyurethane application.

Step #1: Roof preparation.



Step#3: Cold Rubbrize application.

Step#5: Separation layers application.

Step#6:Ridges execution.



02/06/2016 0



**COMPANY PROFILE** 

Rev

02/2017

### WATERPROOFING DEPARTMENT.



Step#7: screed casting.

Step#8: screed softening by the helicopter.



Step#9: expansion joints execution, SIZE: 20cmx20cm.

Step#10: Removing the flexible sheets.



Step#11: filling the expansion joints by: sponge then mastic.

Step#