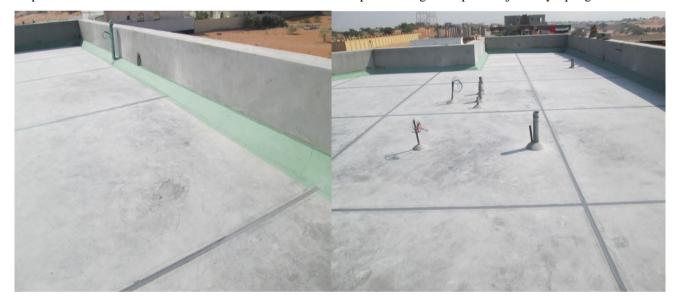

tep#2:Roof preparation, parapet A/C pipes.



Step#3: Roof preparation, middle A/C pipes.

Step#4: Roof preparation, electrical conductors are well sealed



Step#5: slop corners 20x20 cm along with the parapet.

Step#6: 1.5x1.5 cm execution along the parapet.





WATERPROOFING DEPARTMENT.

COMPANY PROFILE

Rev

02/2017

### SAB $^{\circ}$ Insulation methodology clarification, (supported by SAB $^{\circ}$ Archive Photos).



Step#7: applying cold bituminous primer

.Step#8: Install one layer APP elastomeric membrane.



Step#9: Water testing..

Step#10: Ridge execution.



Step#11 screed casting

step #12: screed softening by the helicopter.





**COMPANY PROFILE** 

Rev

02/2017

### WATERPROOFING DEPARTMENT.





Step# 13

step#14: filling the expansion joints by: sponge then mastic.













**COMPANY PROFILE** 

Rev

02/2017

WATERPROOFING DEPARTMENT.

### STANDARD SPECIFICATIONS ACCORDING TO SAB® INSULATION SYSTEMS:

**C. SAB**<sup>®</sup>**Roof Insulation System/** Balconies, Kitchens, and Toilets.

### **Recommendations:**

- 1. Water pipes should be placed in place and minimally on height 4 cm.
- 2. Water pipelines should be installed very carefully above insulation layers, without causing any damages or vandalism.
- 3. Wet area insulation layers must be implemented, when all ceramic (walls)installation has been completed.

### How to implement wet area insulation layers:

- 1. As a preparation for perfect result these procedure must be taken into consideration: Cleaning the surface properly and make sure the surface is free of dust or debris as well as ground